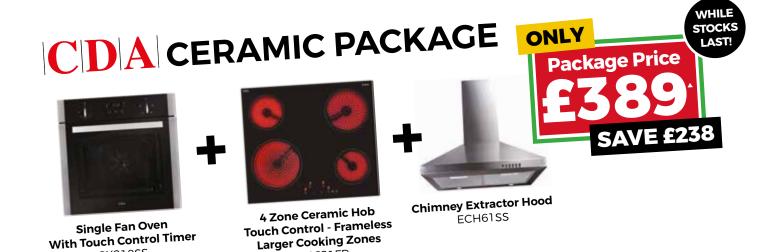

# MATRIX CERAMIC PACKAGE

**4 Function Fan Oven Touch Control Timer** MS200SS

**4 Zone Ceramic Hob Touch Control** MHC201FR

**Chimney Extractor Hood** MEH601SS