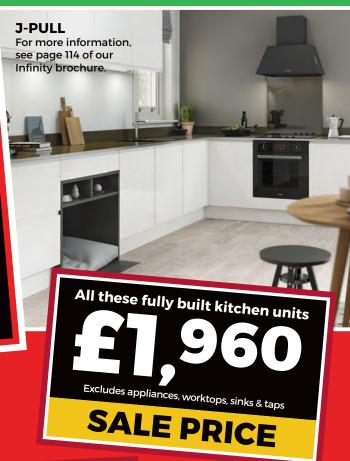

# KITCHEN HALF PRICE PLUS 25% OFF

BUY NOW PAY 2018\*
FLEXIBLE FINANCE!

All these fully built kitchen units 555 L

Excludes appliances, worktops, sinks, taps & handles

SALE PRICE

"Mooosive savings!"