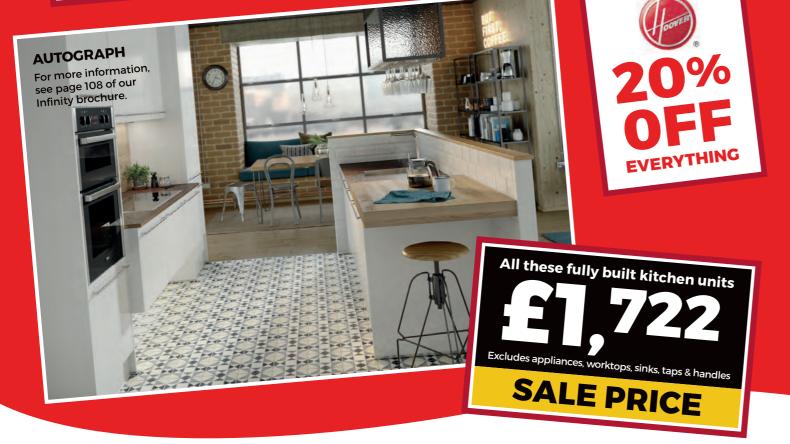

# KITCHEN HALF PRICE PLUS 25% OFF

BUY NOW PAY 2018\*
FLEXIBLE FINANCE!

All these fully built kitchen units 555 L

Excludes appliances, worktops, sinks, taps & handles

SALE PRICE

"Mooosive savings!"