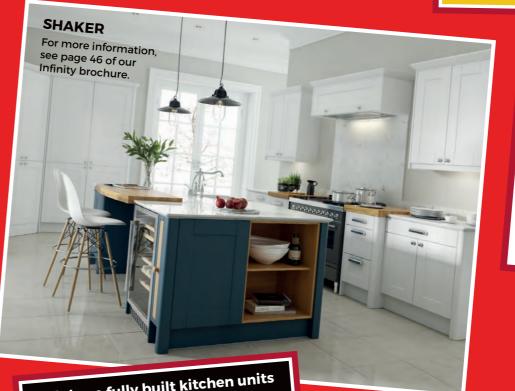

# KITCHEN HALF PRICE PLUS 25% OFF

BUY NOW PAY 2018\*
FLEXIBLE FINANCE!

All these fully built kitchen units 555 L

Excludes appliances, worktops, sinks, taps & handles

SALE PRICE

"Mooosive savings!"